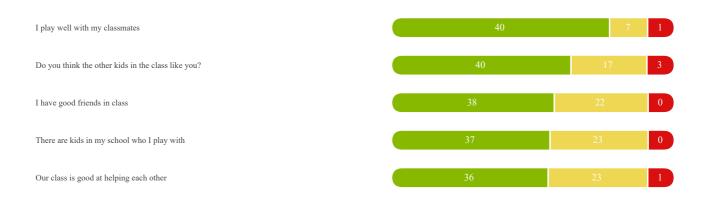

| 36    | 10 0 |
| My school looks nice                                          | 33    | 12 1 |
| Is there enough light in the class to see what you are doing? | 33    | 11 2 |
| I like the playground at my school                            | 31    | 14 1 |
| The desk in my class is comfortable                           | 27    | 17 2 |
| Is your school clean?                                         | 24    | 21 1 |
| My classroom is at a comfortable temperature                  | 25    | 17 4 |
| We get fresh air in our classroom                             | 24    | 19 3 |
| Are you bothered by noise during class?                       | 16 30 | 13   |
| Are the bathrooms at school clean?                            | 6 27  | 13   |

Grades (0,1,2,3)

COOPERATION