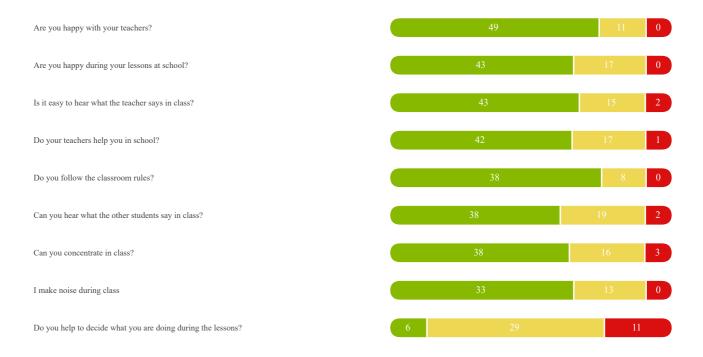

PERSONAL

I feel that I belong in my class 47 9 4

I feel left out of things in my class 39 20 1

Are you afraid that the other children in school laugh at you? 31 15 0

I can calm myself down when I get upset 31 25 4

Do you get stomach aches when you are at school? 28 30 2

Do you feel lonely at school? 29 27 4

It's hard for me to make friends in school 29 24 7

Are you good at solving problems? 19 27 0

The school day feels long 18 23 5

Do you ever feel sad because someone is teasing you? 24 25 11

Grades (0,1,2,3)

LEARNING
ENVIRONMENT



Grades (0,1,2,3)



| Do you like recess?                                           | 45    | 13 2 |
|---------------------------------------------------------------|-------|------|
| Do you feel safe at school?                                   | 43    | 14 3 |
| Are you happy with your school?                               | 38    | 8 0  |
| My classroom is a nice place to be                            | 36    | 10 0 |
| My school looks nice                                          | 33    | 12 1 |
| Is there enough light in the class to see what you are doing? | 33    | 11 2 |
| I like the playground at my school                            | 31    | 14 1 |
| The desk in my class is comfortable                           | 27    | 17 2 |
| Is your school clean?