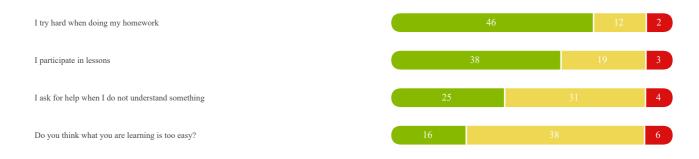

| 36    | 10 0 |
| My school looks nice                                          | 33    | 12 1 |
| Is there enough light in the class to see what you are doing? | 33    | 11 2 |
| I like the playground at my school                            | 31    | 14 1 |
| The desk in my class is comfortable                           | 27    | 17 2 |
| Is your school clean?                                         | 24    | 21 1 |
| My classroom is at a comfortable temperature                  | 25    | 17 4 |
| We get fresh air in our classroom                             | 24    | 19 3 |
| Are you bothered by noise during class?                       | 16 30 | 13   |
| Are the bathrooms at school clean?                            | 6 27  | 13   |

Grades (0,1,2,3)

COOPERATION